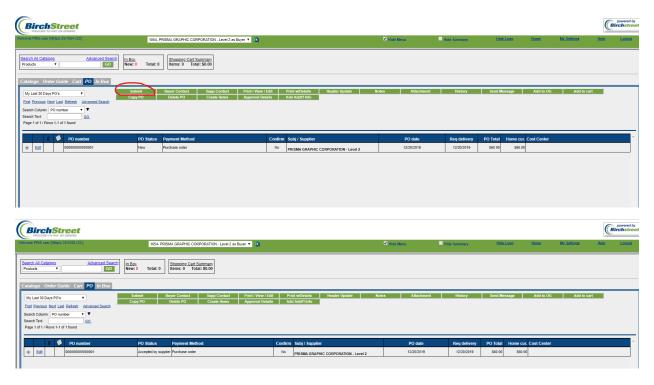

You have a few options, most of which are turned off for dokshop by Prisma (we require any changes in dokshop itself). At this point in dokshop, the order is still a "Saved Cart".

Once you click on the **Submit** button, Birchstreet sends dokshop by Prisma the PO number and dokshop sets the order to submitted.

The status changes on your screen but does not go back into dokshop.