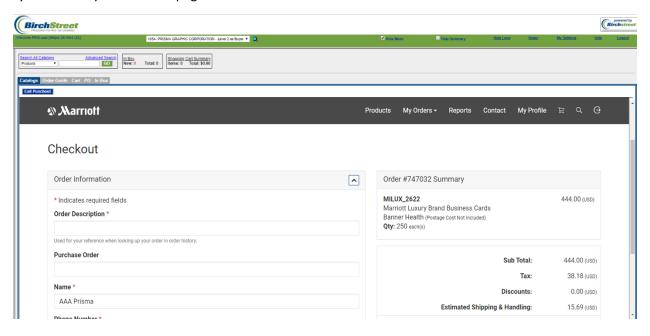

You are able to search and browse, and can even open a previously saved cart just as normal.

The one difference from our direct login is that when you submit an order, you are not done. The system takes you back to a page in **Birchstreet** to finish the order.

You have a few options, most of which are turned off for dokshop by Prisma (we require any changes in dokshop itself). At this point in dokshop, the order is still a "Saved Cart".

Once you click on the **Submit** button, Birchstreet sends dokshop by Prisma the PO number and dokshop sets the order to submitted.