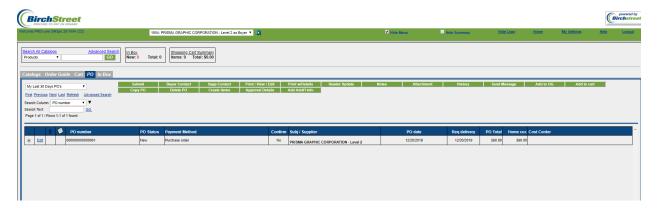

You have a few options, most of which are turned off for dokshop by Prisma (we require any changes in dokshop itself). At this point in dokshop, the order is still a "Saved Cart".

Once you click on the **Submit** button, Birchstreet sends dokshop by Prisma the PO number and dokshop sets the order to submitted.

The status changes on your screen but does not go back into dokshop.