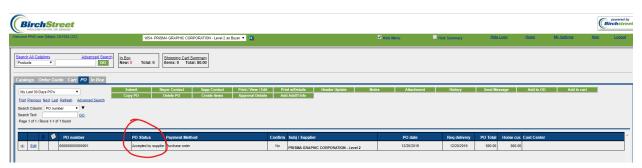

You have a few options, most of which are turned off for dokshop by Prisma (we require any changes in dokshop itself). At this point in dokshop, the order is still a "Saved Cart".

Once you click on the **Submit** button, Birchstreet sends dokshop by Prisma the PO number and dokshop sets the order to submitted.

The status changes on your screen but does not go back into dokshop.